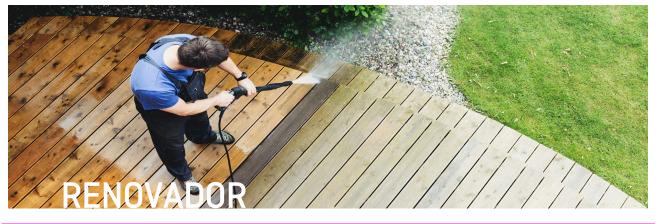

# RENOVADOR

#### Application:

- Apply RENOVADOR generously with a brush in thick layers (100-200 g/m2) on the wood and let it sit for approximately 20-30 minutes.
- For persistent stains, repeat the process.
- Thoroughly clean the wood with preferably pressurized water, ensuring to deeply remove any residues of the applied product.