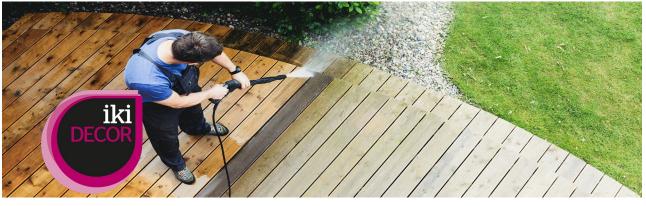

#### **APPLICATION**

Support and preparation: Suitable for cleaning all types of wood. Remove dust and dirt from the surface before use.

#### Application:

- Apply RENOVADOR generously with a brush in thick layers (100-200 g/m2) on the wood and let it sit for approximately 20-30 minutes.
- For persistent stains, repeat the process.
- Thoroughly clean the wood with preferably pressurized water, ensuring to deeply remove any residues of the applied product.